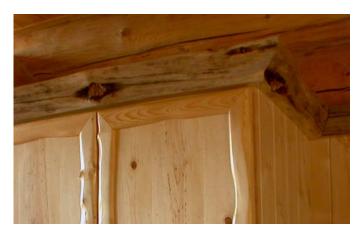

## **Creasey Interior Wood Products**

Handcrafted Products By Creasey Log Homes

(above) 3" Wide Pine Crown Trim

(above) Interior Live-Edge Pine Panelling

(below) 2" Live-Edge Self Edge

(above) 3-4" Live-Edge Trim