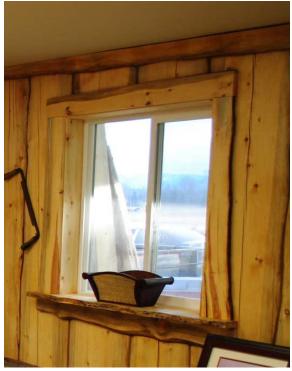

## **Creasey Interior Wood Products**

Handcrafted Products By Creasey Log Homes

(above) 3" Wide Pine Crown Trim

(above) Interior Live-Edge Pine Panelling

(below) 2" Live-Edge Self Edge

(above) 3-4" Live-Edge Trim