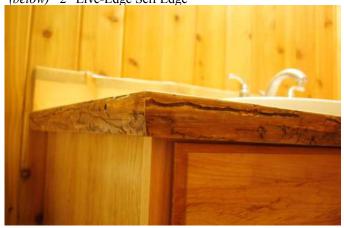

## **Creasey Interior Wood Products**

Handcrafted Products By Creasey Log Homes

(above) 3" Wide Pine Crown Trim

(above) Interior Live-Edge Pine Panelling

(below) 2" Live-Edge Self Edge

(above) 3-4" Live-Edge Trim