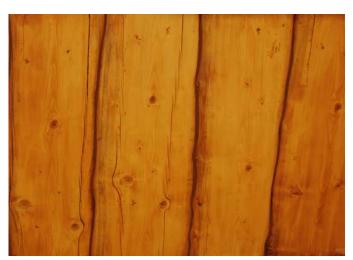

## **Creasey Interior Wood Products**

Handcrafted Products By Creasey Log Homes

(above) 3" Wide Pine Crown Trim

(above) Interior Live-Edge Pine Panelling

(below) 2" Live-Edge Self Edge

(above) 3-4" Live-Edge Trim